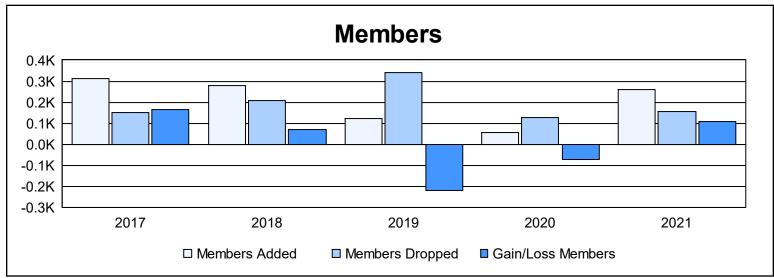

District F 1 As of June 2021 Cumulative

| Year      | New<br>Clubs | Dropped<br>Clubs | Gain/<br>Loss<br>Clubs | New<br>Members | Charter<br>Members | Reinstate<br>Members | Transfer<br>Members | Total<br>Member<br>Added | Total<br>Members<br>Dropped | Gain/<br>Loss<br>Members |
|-----------|--------------|------------------|------------------------|----------------|--------------------|----------------------|---------------------|--------------------------|-----------------------------|--------------------------|
| 2016-2017 | 0            | 1                | -1                     | 303            | 1                  | 5                    | 5                   | 314                      | 150                         | 164                      |
| 2017-2018 | 4            | 1                | 3                      | 137            | 118                | 23                   | 3                   | 281                      | 209                         | 72                       |
| 2018-2019 | 0            | 6                | -6                     | 76             | 2                  | 39                   | 5                   | 122                      | 341                         | -219                     |
| 2019-2020 | 0            | 0                | 0                      | 44             | 0                  | 7                    | 3                   | 54                       | 128                         | -74                      |
| 2020-2021 | 4            | 0                | 4                      | 140            | 110                | 8                    | 1                   | 259                      | 153                         | 106                      |
| Average   | 2            | 2                | 0                      | 140            | 46                 | 16                   | 3                   | 206                      | 196                         | 10                       |