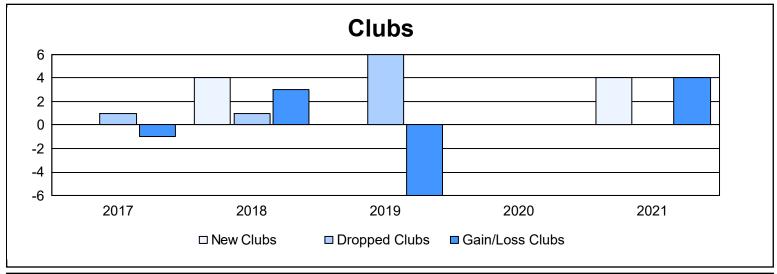

District F 1 As of June 2021 Cumulative

| Year      | New<br>Clubs | Dropped<br>Clubs | Gain/<br>Loss<br>Clubs | New<br>Members | Charter<br>Members | Reinstate<br>Members | Transfer<br>Members | Total<br>Member<br>Added | Total<br>Members<br>Dropped | Gain/<br>Loss<br>Members |
|-----------|--------------|------------------|------------------------|----------------|--------------------|----------------------|---------------------|--------------------------|-----------------------------|--------------------------|
| 2016-2017 | 0            | 1                | -1                     | 303            | 1                  | 5                    | 5                   | 314                      | 150                         | 164                      |
| 2017-2018 | 4            | 1                | 3                      | 137            | 118                | 23                   | 3                   | 281                      | 209                         | 72                       |
| 2018-2019 | 0            | 6                | -6                     | 76             | 2                  | 39                   | 5                   | 122                      | 341                         | -219                     |
| 2019-2020 | 0            | 0                | 0                      | 44             | 0                  | 7                    | 3                   | 54                       | 128                         | -74                      |
| 2020-2021 | 4            | 0                | 4                      | 140            | 110                | 8                    | 1                   | 259                      | 153                         | 106                      |
| Average   | 2            | 2                | 0                      | 140            | 46                 | 16                   | 3                   | 206                      | 196                         | 10                       |